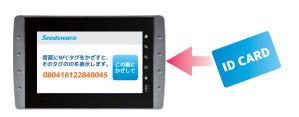

### Verify IDs with IC cards

ID Numbers can be displayed on the screen to distinguish the IC cards. Simply hold the card up to the backside of the tablet and the number can be confirmed instantly.

HEAD OFFICE: