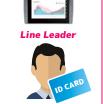

### **Change Applications with Cards**

Applications can be changed according to the personnel by IC card authentication. There is no worry of workers using applications that aren't necessary to them.

### Verify IDs with IC cards

ID Numbers can be displayed on the screen to distinguish the IC cards. Simply hold the card up to the backside of the tablet and the number can be confirmed instantly.

HEAD OFFICE: