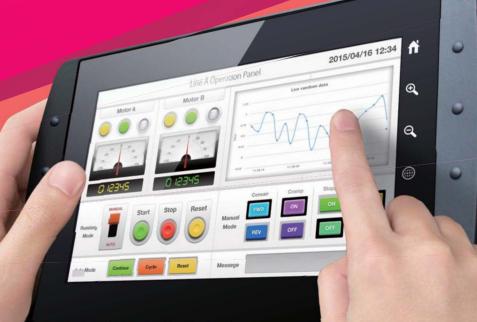

## InfoSOSA Tablet Contents Manager

This is a data transferring software that lets you set the tablet menu items. You will be able to register icons to the home menu accordingly to the system you are using. Icon registration is easy; simply drag and drop.

#### **Abundant Function Settings Provided**

Smoothly supports your system design with abundant function setting.

### **Add Original Applications**

Applications you are using and/or already familiar with can also be added as a menu item.