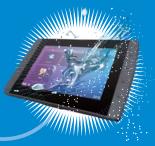

### **Drop Resistance Performance**

Withstands to drop impact from the height of 1m. Worry-free even when dropped accidently.

## **Dust and Waterproof "IP65"**

IP65 Compliant. Can be used in harsh industrial environments.

CPU: i MX 6(Dual or Quad)/ OS: Linux/Memory: 1GB/ Storage: Flash ROM 8GB/ Display: 7"W TFT LCD/ Ports: Wi-Fi, Micro-B USB/ Touch Screen: Projected Capacitive/Resolution: 1024x600(WSVGA)/ Drop Certification: JIS B 3502, IEC/EN61131-2 Dropped from 1m/ External Dimension: 220(W)x134(H)x19.7(D)mm
\*Specifications are currently under development \*Contact us for OEM and customization (e.g: Display size)