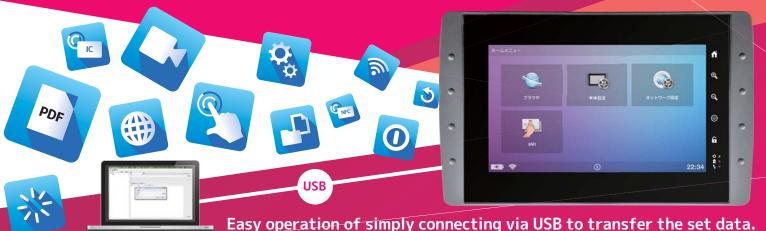

## Customize Your Menu with the Application Setting Tools

## InfoSOSA Tablet Contents Manager

This is a data transferring software that lets you set the tablet menu items. You will be able to register icons to the home menu accordingly to the system you are using. Icon registration is easy; simply drag and drop.

#### **Abundant Function Settings Provided**

Smoothly supports your system design with abundant function setting.

### **Add Original Applications**

Applications you are using and/or already familiar with can also be added as a menu item.